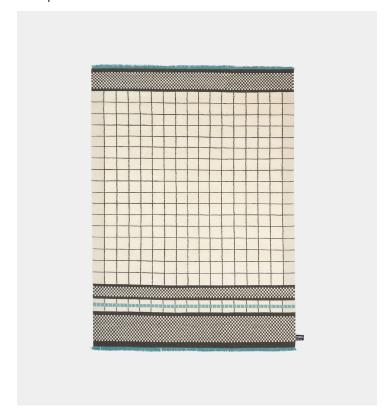

## Product Type

Ru

For the collection Quadro Celeste, Studiopepe takes their inspiration from archetypal graphic elements such as the numerical grid of the Quadrato Magico or Magic Square. The Magic square is a grid where the total of every row and column including the diagonal lines always adds-up to the same number. This number is called the magic constant or the magic sum of the square. In the collection it is this number which gives the name to every rug. The project is completed with a collection of wallhangings which interpret the rug as a sculptural object with a strong symbolic meaning. The use of the color becomes the contemporary break of a geometry dominated by shades of wool and natural shades.