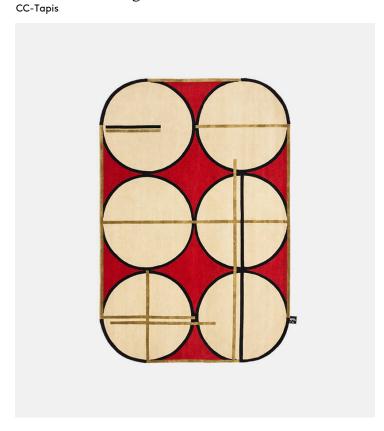

## Product Type

Ru

Credenza tries to reconcile Patricia Urquiola's contemporary design with the art of Federico Pepe, founder of Le Dictateur. The Credenza Collection is comprised of furniture edited by Editions Milano and the Credenza Rug by cc-tapis. A collection whose sole-function is not only to furnish but also to enter into a relationship with the space, creating a new tension and most importantly creating a presence. A technical design language combined with traditional materials.