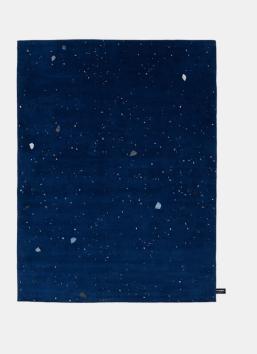

## Product Type

Ru

The subtle and abstract nature of the design is the result of Garth Roberts' research and experimentation. Exploring contemporary and traditional graphics and texture, the haphazard nature of the design was inspired by the world of celebration, confetti and life's fleeting moments. Creating a subtle and abstract graphic where the apparent randomness of the design has been translated by Tibetan artisans with over 152 000 individual knots per square meter. A randomness which has been custom made and born through experimentation. AFTER PARTY is available in three versions: Black, undyed and pink. Proudly made by hand in Nepal.