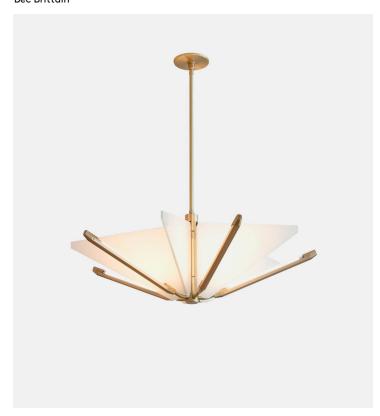

## Echo Short Bec Brittain

## Product Type Ceiling

Echo uses mirrored fins, radiating from a central axis, to reflect beams of light. LED tubes are turned inward to bounce off the mirror, thereby softening and amplifying that light. Echo is also available with glass fins, which diffuse the light, creating a soft glow.

Dimensions Ø34" x H12" Ø86,5cm x H30,5cm Weight 10,4 kg Voltage (V) 120 or 240 V LED Illumination 24 VDC T5 LED tube 2700 Kelvin 90 CRI Electrical

Wattage: 15 Watt Lumens: 1200 Lumens 110 - 240 VAC 277 VAC upon request