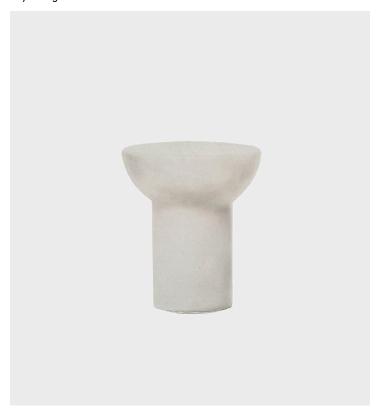

## Roly Poly Side Table / Storm

## Product Type Side Table

A side table, with the reassuring curvaceousness of the Roly-Poly collection. The rounded form is cast in jesmonite, sealed and reinforced for increased durability.

This product is meticulously handmade by master artisans one piece at a time. It is therefore quite difficult, if not impossible to make identical items. Any natural blemishes or irregularities should not be misconstrued as flaws. These are what make each handmade piece unique.

## **Dimensions**

W 15.75" x D 13.75" x H 13.75" W 40cm x D 35cm x H 35cm