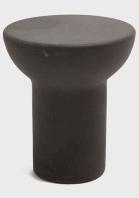

## Roly Poly Side Table / Charcoal

## Product Type

A side table, with the reassuring curvaceousness of the Roly-Poly collection. The rounded form is cast in jesmonite, sealed and reinforced for increased durability.

Side Table

This product is meticulously handmade by master artisans one piece at a time. It is therefore quite difficult, if not impossible to make identical items. Any natural blemishes or irregularities should not be misconstrued as flaws. These are what make each handmade piece unique.

## Dimensions

H 15.75" x W 13.75" x D 13.75" H 40cm x W 35cm x D 36 cm

UPON ORDERING THIS DESIGN

Specify any details needed to place order. These should be selection items on the website.