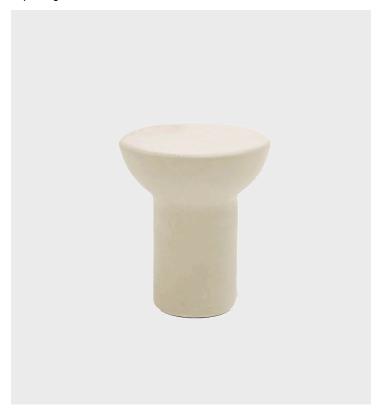

## Roly Poly Side Table / Cream Faye Toogood

## Product Type Side Table

A side table, with the reassuring curvaceousness of the Roly-Poly collection. The rounded form is cast in jesmonite, sealed and reinforced for increased durability.

This product is meticulously handmade by master artisans one piece at a time. It is therefore quite difficult, if not impossible to make identical items. Any natural blemishes or irregularities should not be misconstrued as flaws. These are what make each handmade piece unique.

## Dimensions

H 15.75" x W 13.75" x D 13.75" H 40cm x W 35cm x D 36 cm