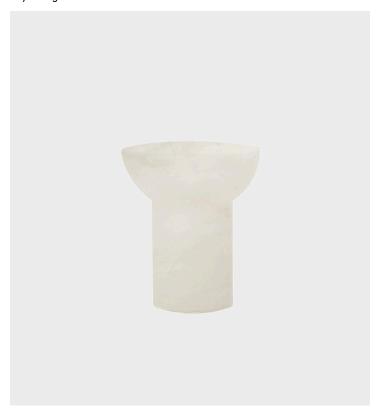

## Roly Poly Side Table Faye Toogood

## Product Type Side Table

A side table, with the reassuring curvaceousness of the Roly-Poly collection. The rounded form is cast in jesmonite, sealed and reinforced for increased durability.

This product is meticulously handmade by master artisans one piece at a time. It is therefore quite difficult, if not impossible to make identical items. Any natural blemishes or irregularities should not be misconstrued as flaws. These are what make each handmade piece unique.

## Dimensions

H 15.75" x W 13.75" x D 13.75" H 40cm x W 35cm x D 36cm