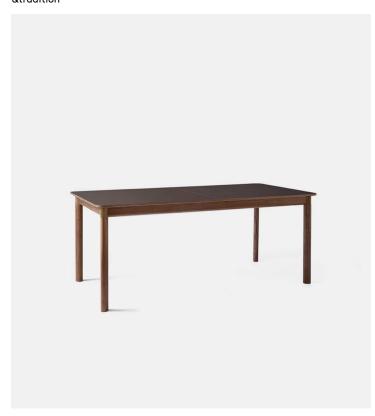

# Product Type Dining Table

This extendable dining table by Hee Welling employs a butterfly extension technique to provide seating for more people. Its wooden base is topped with a smooth laminate tabletop. Drop-shaped legs and rounded corners add subtle design details, as do the metal patches on each leg that hold it securely together. The table comes in two sizes: 180 x 90cm, or 240 x 100cm and are both extendable with 100cm.