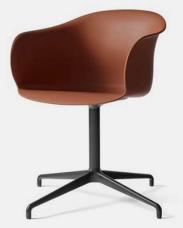

## Product Type

Office Chair

The Elefy mirrors the rounded curves of its muse: the elephant. Designed by critically acclaimed artist and designer Jaime Hayon, this evocative piece envelops the sitter to create a sense of comfort.

## Dimensions

W22,6" x D22,8" x H30,3" W57,5cm x D58cm x H77cm Seat H: 18,5" Seat H: 47cm

**Weight** 8,9 kg