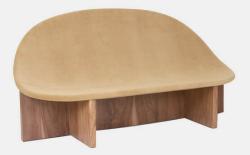

Product Type Sofa

The Nido sofa was the result of playing with the juxtaposition of shapes. The egg-like shape of the leather upholstered wood seat nesting in the cross shaped solid wood frame, gives it the name Nido, meaning nest in Spanish. The Nido's strong lines of the base in either walnut or white oak brings style and stability without sacrificing comfort in the contrasting rounder shape of the soft leather seat.