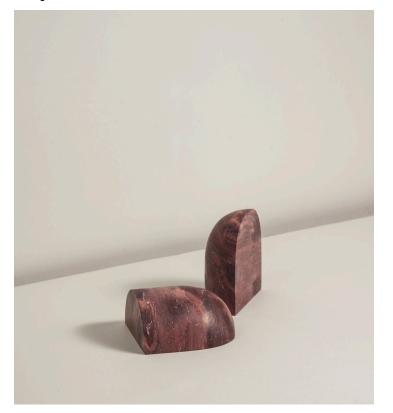

## Monolith Series - Dome Bookend Rodrigo Bravo

## Product Type Object

Monolith Series, created by Rodrigo Bravo, are carved from single pieces of Combarbalita, a volcanic stone only found in his native Chile. Its heterogeneous composition of different minerals allows it to produce a wide variety of colors. Monoliths are the result of the symbiosis of contemporary design and traditional craftsmanship.

## Dimensions: Ø 2 1/2 " x 5 7" x2

Handmade in Chile.

Colors and patterns shown may not be an accurate representation of the object finishing, due to the natural characteristics of the stone.

UPON ORDERING THIS DESIGN