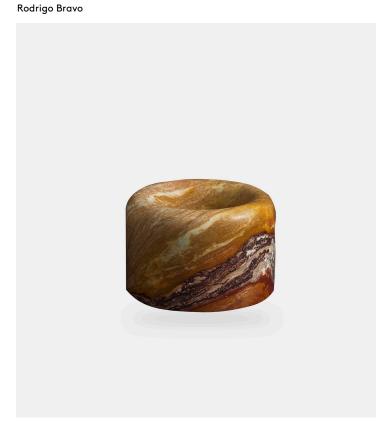

## Product Type Object

Monolith Series, created by Rodrigo Bravo, are carved from single pieces of Combarbalita, a volcanic stone only found in his native Chile. Its heterogeneous composition of different minerals allows it to produce a wide variety of colors. Monoliths are the result of the symbiosis of contemporary design and traditional craftsmanship.

Dimensions: Ø 6" x H 4" *Handmade in Chile.* 

Colors and patterns shown may not be an accurate representation of the object finishing, due to the natural characteristics of the stone.