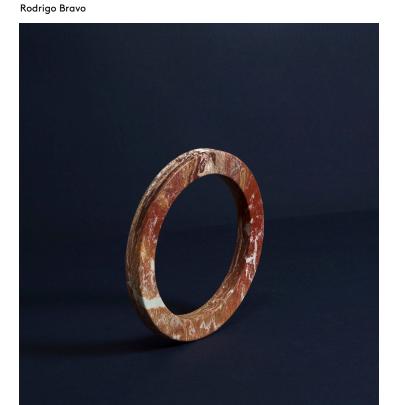

## Product Type Object

Monolith Series, created by Rodrigo Bravo, are carved from single pieces of Combarbalita, a volcanic stone only found in his native Chile. Its heterogeneous composition of different minerals allows it to produce a wide variety of colors. Monoliths are the result of the symbiosis of contemporary design and traditional craftsmanship.

Dimensions: Ø 7 1/2 " x H 7 1/2"

Handmade in Chile.

Colors and patterns shown may not be an accurate representation of the object finishing, due to the natural characteristics of the stone.