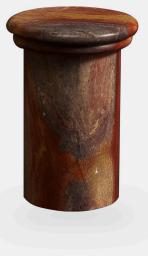

## Product Type Object

Monolith Series, created by Rodrigo Bravo, are carved from single pieces of Combarbalita, a volcanic stone only found in his native Chile. Its heterogeneous composition of different minerals allows it to produce a wide variety of colors. Monoliths are the result of the symbiosis of contemporary design and traditional craftsmanship.

Dimensions: Ø 3.5" x H 6"

Handmade in Chile.

Colors and patterns shown may not be an accurate representation of the object finishing, due to the natural characteristics of the stone.

UPON ORDERING THIS DESIGN