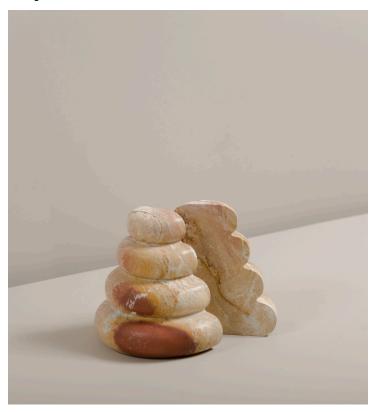

## Monolith Series - Cloud Bookend Rodrigo Bravo

## Product Type Object

Monolith Series, created by Rodrigo Bravo, are carved from single pieces of Combarbalita, a volcanic stone only found in his native Chile. Its heterogeneous composition of different minerals allows it to produce a wide variety of colors. Monoliths are the result of the symbiosis of contemporary design and traditional craftsmanship.

Dimensions: Ø 3" x H 6" x2 Handmade in Chile.

Colors and patterns shown may not be an accurate representation of the object finishing, due to the natural characteristics of the stone.