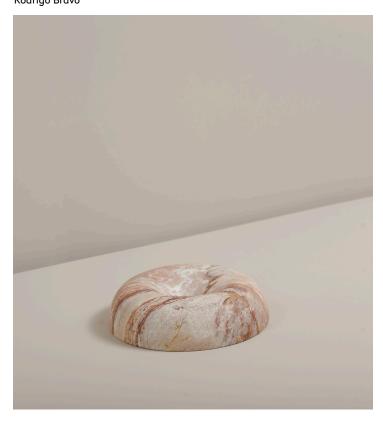

## Product Type Object

Monolith Series, created by Rodrigo Bravo, are carved from single pieces of Combarbalita, a volcanic stone only found in his native Chile. Its heterogeneous composition of different minerals allows it to produce a wide variety of colors. Monoliths are the result of the symbiosis of contemporary design and traditional craftsmanship.

Dimensions: Ø 7" x H 2" Handmade in Chile.

Colors and patterns shown may not be an accurate representation of the object finishing, due to the natural characteristics of the