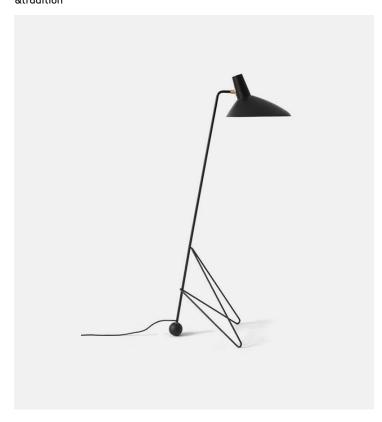

## Product Type Floor Lamp

Tripod from 1953 reflects the clean minimalism of Old Masters Hvidt & Mølgaard. A floor lamp built from lacquered steel with brass details, it strikes a delicate balance between the stark simplicity of its design and the softness injected by the curved edges of its base. Although it was designed in 1953, this is the first time it's in production.