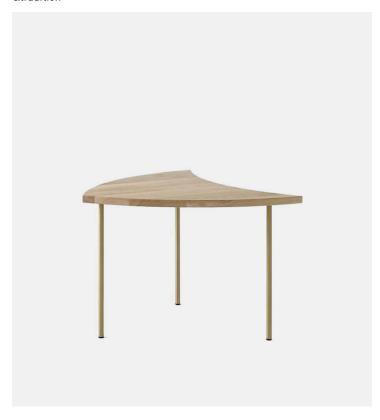

## Pinwheel HM7

&tradition

## Product Type Side Table

Slim and shapely, Hvidt & Mølgaard's Pinwheel table from 1953 is a multipurpose piece. Designed to be adaptable, it boasts a series of smaller tables that can be slotted together to form one elegant and unique piece. Available in oak or walnut, its brass legs are finished with a satin polish.

## **Dimensions**

H: 16.9" x W: 24.4" x D: 24.4" H: 43cm x W: 65cm x D: 65cm

Weight 4 kg Gliders

Plastic gliders installed as standard