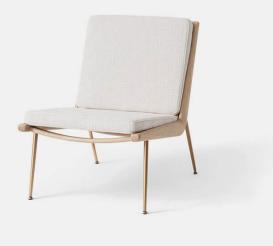

## Boomerang HM1 &tradition

Product Type

Lounge Chair

Debuted in 1956, the lounge chair by duo Hvidt & Mølgaard has a no-frills, streamlined form. From the hand-polished wooden frame, to its slender brass legs, the Boomerang endures as a masterpiece of Danish design.

Dimensions D27.2" x W24" x H31.5" D69cm x W61cm x H80cm Seating H 16.5"/42cm Seating D 19.7"/50cm Weight 8.6 kg COM - Material Consumption Fabric usage: 1.8 meters based on a 140cm roll COM must be approved by &Tradition to ensure suitability for upholstery