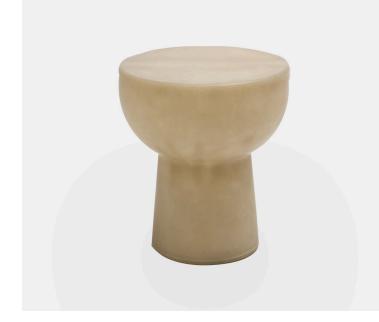

## Roly Poly Stool Faye Toogood

Product Type

A graphic linear piece, this tapered pedestal stool grows out of a wide base. It is manufactured as a continuous form in raw layered fibreglass.

Stool

This product is meticulously handmade by master artisans one piece at a time. It is therefore quite difficult, if not impossible to make identical items. Any natural blemishes or irregularities should not be misconstrued as flaws. These are what make each handmade piece unique.

## Dimensions

W 15.75" x D 15.75" x H 17.75" W 40cm x D 40cm x H 45cm

UPON ORDERING THIS DESIGN

Specify any details needed to place order. These should be selection items on the website.