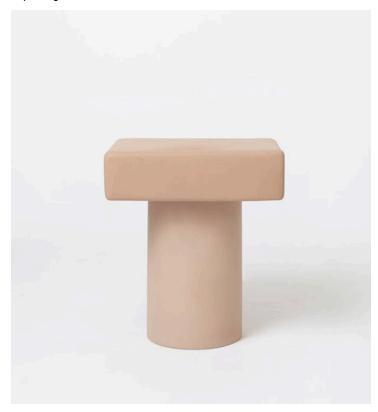

## Roly Poly Night Stand / Putty Faye Toogood

## Product Type Side Table

A freestanding bedside table with a flush sliding drawer. A softedge storage unit stands atop a single stout column. This product is meticulously handmade by master artisans one piece at a time. It is therefore quite difficult, if not impossible to make identical items. Any natural blemishes or irregularities should not be misconstrued as flaws. These are what make each handmade piece unique.

## Dimensions

W 15" x D 12.6" x H 18.5" W 38.5cm x D 32cm x H 47.5cm