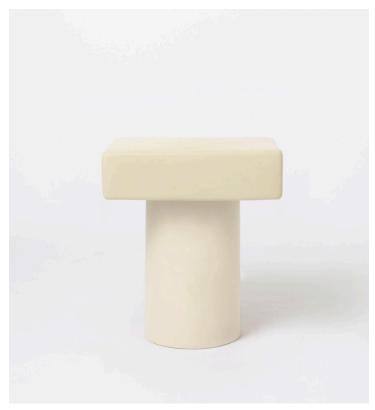

## Roly Poly Night Stand / Cream Faye Toogood

## Product Type Side Table

A freestanding bedside table with a flush sliding drawer. A softedge storage unit stands atop a single stout column. This product is meticulously handmade by master artisans one piece at a time. It is therefore quite difficult, if not impossible to make identical items. Any natural blemishes or irregularities should not be misconstrued as flaws. These are what make each handmade piece unique.