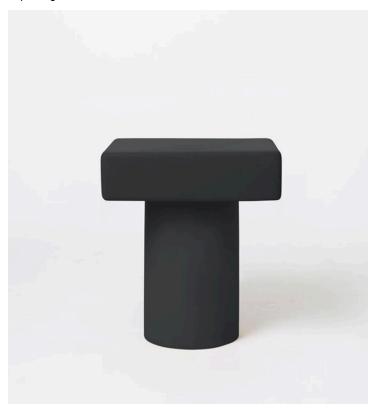

## Roly Poly Night Stand / Charcoal

## Product Type

Side Table

A freestanding bedside table with a flush sliding drawer. A softedge storage unit stands atop a single stout column. This product is meticulously handmade by master artisans one piece at a time. It is therefore quite difficult, if not impossible to make identical items. Any natural blemishes or irregularities should not be misconstrued as flaws. These are what make each handmade piece unique.

## Dimensions

W 15" x D 12.6" x H 18.5" W 38.5cm x D 32cm x H 47.5cm

UPON ORDERING THIS DESIGN

Specify any details needed to place order. These should be selection items on the website.