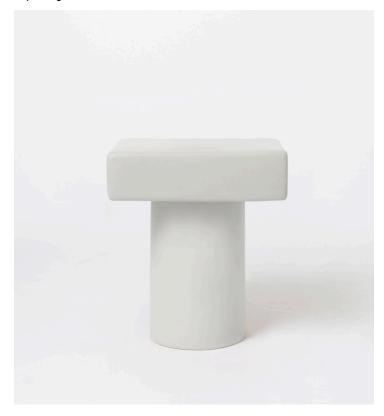

## Roly Poly Night Stand Faye Toogood

## Product Type Side Table

A freestanding bedside table with a flush sliding drawer. A softedge storage unit stands atop a single stout column. This product is meticulously handmade by master artisans one piece at a time. It is therefore quite difficult, if not impossible to make identical items. Any natural blemishes or irregularities should not be misconstrued as flaws. These are what make each handmade piece unique.

## **Dimensions**

W 15" x D 12.5" x H 18.70" H 47.5cm x W 38.5cm x D 32cm