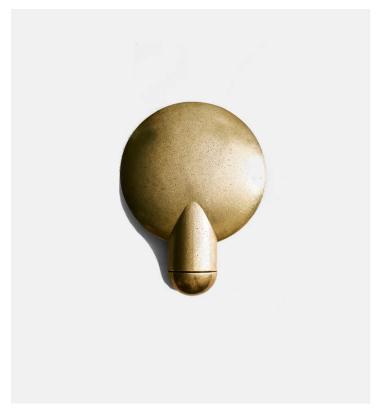

## Product Type Sconce

Sandwiched between the two bronze components, the light source is projected onto the concave backing. The light follows the gentle bowl of the dish and is directed outward, reflecting a warm glow of light onto the opposing surface.

Cast in gunmetal bronze and rumbled to a polished finish, the sconce is sculptural both in use and when switched off.

## Dimensions

W11.8" x D4.1" x H15.75"
W30cm x D10,5cm x H40cm **Light Source**E27 / E22 Bulb (not included), Max 460W

Weight

19.8 lbs / 9 kg