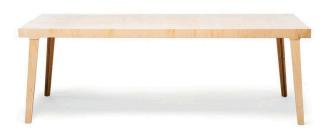

## Product Type Dining Table

Based on an engineered form more commonly used in bridge building, and named for its source of inspiration – a bridge over a motorway– the M5 table is dependable and tough without compromising on aesthetics.

### Dimensions:

L 67" x D 31.5" x H 29" L1700mm x D800mm x H745mm L 87" x D 35.5" x H 29" L2200mm x D900mm x H745mm

#### Materials:

Birch plywood, clear lacquer, high-pressure laminate *Notes:* 

Bespoke cable management quoted for orders over qty 10

LEAD TIME: 10-12 Weeks