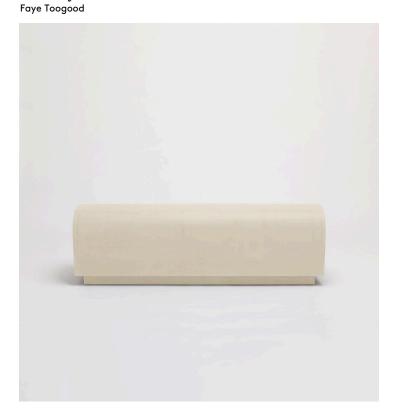

## Chubby Bench

## Product Type Bench

A sculptural seating unit shaped from reinforced plaster. The minimalist lines of this geometric banquette are complemented by a subtly weathered finish.

This product is meticulously handmade by master artisans one piece at a time. It is therefore quite difficult, if not impossible, to make identical items. Any natural blemishes or irregularities should not be misconstrued as flaws. These are what make each handmade piece unique.

Dimensions W 63"x D 15.75" x H 19.7" W 160 x D 40 x H 50 cm