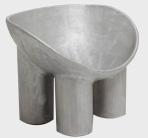

## Roly-Poly Chair / Aluminum

Product Type

Lounge Chair

Standing on four chunky legs, this dish-shaped seat is crafted in Aluminium for strength and durability. This product is meticulously handmade by master artisans one piece at a time. It is therefore quite difficult, if not impossible, to make identical items. Any natural blemishes or irregularities should not be misconstrued as flaws. These are what make each handmade piece unique. Made to order.

## Dimensions

W 33.4" x D 23.2" x H 24" W 85cm x D 59cm x H 61cm

UPON ORDERING THIS DESIGN

Specify any details needed to place order. These should be selection items on the website.