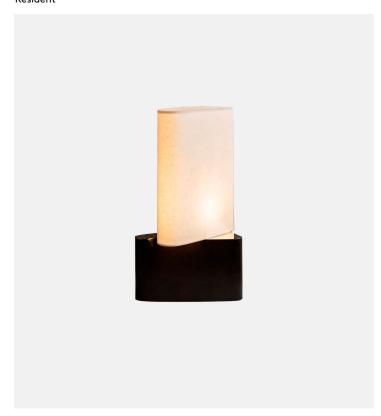

## Product Type Table Lamp

The Fulcrum Lamp is the modern re-expression of an archetype. Its free formed silhouette and re-positionable shade allow it to take on new forms from every angle, rendering it equally at home on an antique side table or plywood bench.

Fulcrums shade can be rotated with the gentle sweep of a finger, raising the light output from a soft glow to full brightness as the shade pivots through a sequence of cantilevered compositions. Executed with a Japanese paper shade and either a sand-cast bronze or cork base, the Fulcrum Lamp uses its classically rooted two-part format to explore a rich dialect of material and mass.