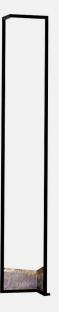

## Foundry Floor Light Resident

 Product Type
 Floor Lamp

 Foundry is an elegant and graphic Floor lamp, standing 1.9 meters

 high and tracing a rectangular volume in space. At the base,

 precious hand-cast bronze provides a solid counterweight to the

 cantilevered height of the lamp. Ideal for compact spaces,

 Available in Black with Bronze counterweight

Dimensions W11,02" x H74,8" W28cm x H190cm Light Source Voltage - 24V Colour Temperature - 2800K Certifications CE

Handmade in New Zealand.

UPON ORDERING THIS DESIGN

Specify any details needed to place order. These should be selection items on the website.