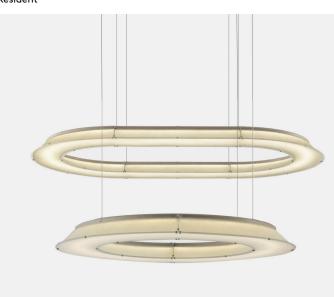

#### Product Type Pendant

Cast is a large modular pendant lighting system made from fibreglass. With the option of combining pre-cast straight and corner pieces, this pendant light can exist in many varieties of form and size.

Cast is durable, lightweight and manufactured from specially formulated "clean" resins to deliver advanced transparency and an optically superior experience. Combining the depth and texture of fibre reinforced polymers with a warm LED light source, Cast is a bold and confident statement piece.

# Oblong

L160 x W260 x H21 cm

L63 x W102.4 x H8.3 in

Components

**Corner Component** 

L90 x W90 x H21 cm

L35.4 x W35.4 x H8.3 in