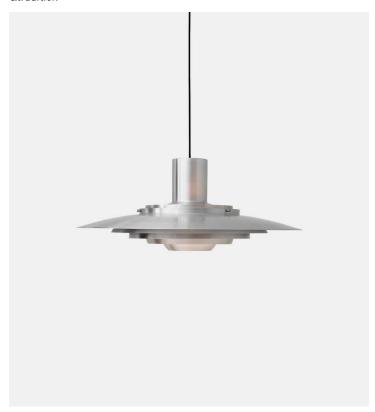

## Product Type Pendant

Jørgen Kastholm & Preben Juhl Fabricius were Danish architects whose work influenced the signature style of Danish Modernism. &Tradition's relaunch of the P376 pendant lamp honours their original design from 1963. Comprising five concentric shades which gently curve towards the centre to emit a soft, diffused light, the lamp is available in either aluminium or aluminium with a white lacquer underside and in two sizes; KF1 has a diameter of 47.5cm and KF2 of 70 cm.