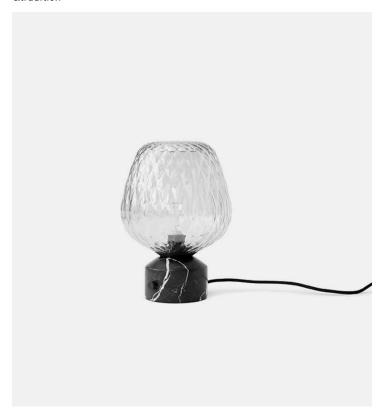

## Product Type Table Lamp

While experimenting with the reflections and refraction of light, designer Samuel Wilkinson discovered a beautiful quilted effect when the light source was surrounded by patterned glass. This led to his design of the Blown series.

#### **Dimensions**

Glass shade Ø9" x H9"

Ø23cm x H23cm

Base

Ø4,7" x H4,7"

Ø12cm x H12cm

Cord length

78.8"