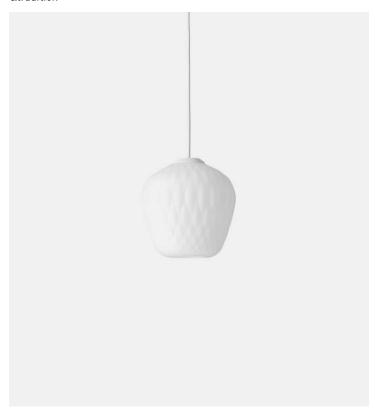

### Product Type Pendant

While experimenting with the reflections and refraction of light, designer Samuel Wilkinson discovered a beautiful quilted effect when the light source was surrounded by patterned glass. This led to his design of the Blown series.

#### Dimensions

Ø 9" x H 9"

Ø 23cm x H 23cm