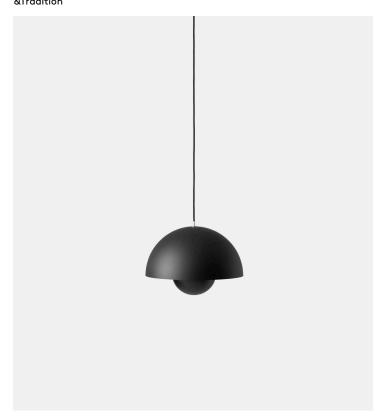

# Flowerpot VP7 &Tradition

## Product Type Pendant

The Flowerpot lamps became synonymous with the Flower Power movement from the late 60s. Reflecting a break from convention to embrace a more open, modern mentality that promoted peace and harmony. Such was the mindset of their designer, Verner Panton. One of the most forwardthinking talents of his time. The Flowerpot series consists of four different models, including two pendants and two table lamps - all in a wide range of colours.

#### **Dimensions**

Ø14,6" x H10,6" Ø37cm x H27cm

Cord length

118.1" 300cm

Weight

2.4 kg

Voltage

120 or 240V