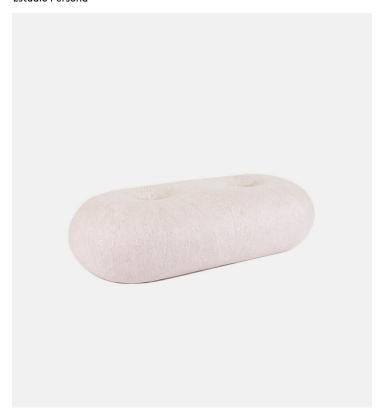

## Hole bench Estudio Persona

## Product Type Bench

A playful exaggeration of the circle is rendered in a cartoon like bench, overstuffed and pushed to the limits, while simultaneously exploring the depths that can be created while circular forms flow inward and fall into themselves. Smooth white upholstery suggests the liquid flow of air in constant movement. Available only in COM (Customers's Own Material). Fabric swatch is required for approval prior to production.

## **Dimensions** 60"L x 28"W x 16"H 152 cm x 71,1 cm x 40,6 cm