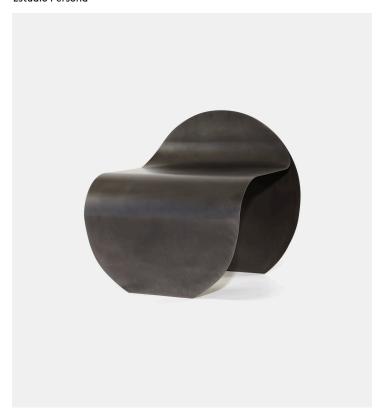

## Product Type Stool

The O Stool reinterprets the circular form, exploring its limits through a series of unfolding and folding gestures that transform the typically rigid steel into an expression of fluidity. This stool pairs its sculptural elegance with impressive durability, making it adaptable for both indoor and outdoor spaces. Customizations available upon request. Made to order.