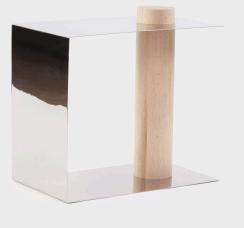

## Product Type Side Table

The concept of the beauty of simplicity was the inspiration behind the Puru side table. Two elements are expressed by two materials, solid wood and polished stainless steel. Deriving its name from the Japanese word for pool, the waxed white oak against the polished stainless steel produce a mirroring effect. In the Puru, each element is reminding its need for each other in the reflection. Also available in Blackened Steel, Brass and Aluminum.

## Dimensions:

H: 18'' x W:12'' x D: 21'' H: 45.72 cm x W: 30.48 cm x D: 53.34 cm

UPON ORDERING THIS DESIGN

Specify any details needed to place order. These should be selection items on the website.