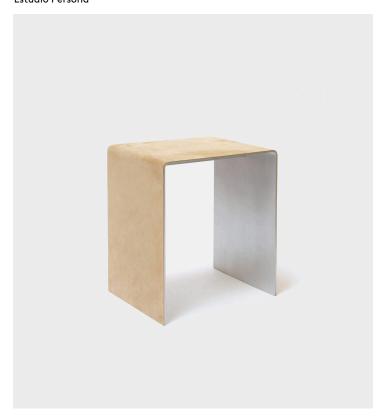

## Segment Stool Estudio Persona

## Product Type Stool

The Segment stool is part of the segment collection. A series of pieces that intent to break down a homogenous piece and bare the question of how to produce several products composed of segments that have a similar understanding between each other. Handmade in Los Angeles, CA. Additional options available in Blackened Steel, Brass and COL.

## **Dimensions:**

H: 17.5" x W: 16" x D: 12" H: 44.45 cm x W: 40.64 cm x D: 30.48 cm