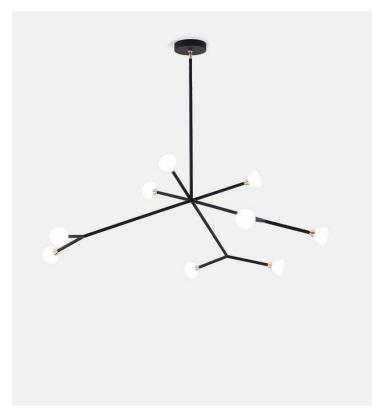

# Nova Chandelier- 9 Lights

#### Product Type Chandelier

The Nova Chandelier is a centerpiece fixture with an elegant and energetic composition. This contemporary chandelier branches out from a central point in a pure, geometric manner. It features hand-blown opal glass shades that house powerful, dimmable LFDs