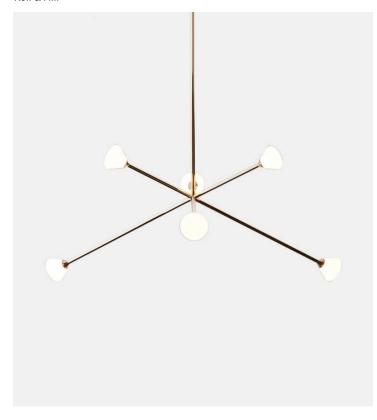

#### Chandelier **Product Type**

The Nova Chandelier is a centerpiece fixture with an elegant and energetic composition. This contemporary chandelier branches out from a central point in a pure, geometric manner. It features hand-blown opal glass shades that house powerful, dimmable