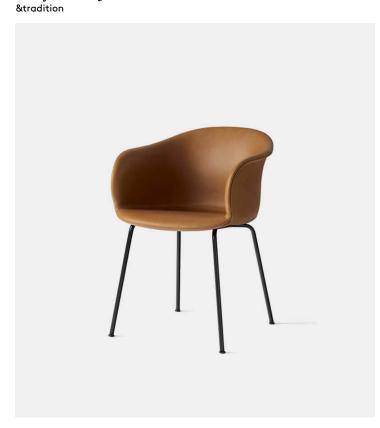

# Elefy Chair JH29

# **Product Type** Dining Chair

The Elefy mirrors the rounded curves of its muse: the elephant. Designed by critically acclaimed artist and designer Jaime Hayon, this evocative piece envelops the sitter to create a sense of comfort. Available in a range of colours, with a base in either metal or solid wood.