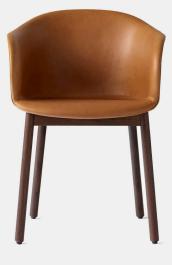

## Elefy Chair JH31 &tradition

Product Type

Dining Chair

The Elefy mirrors the rounded curves of its muse: the elephant. Designed by critically acclaimed artist and designer Jaime Hayon, this evocative piece envelops the sitter to create a sense of comfort. Available in a range of colours, with a base in either metal or solid wood.