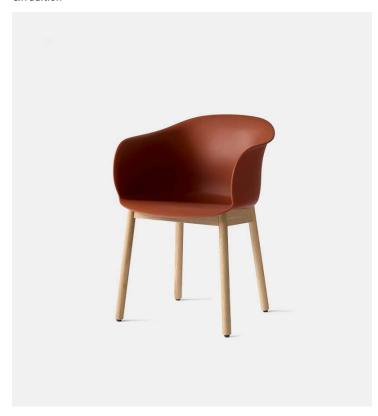

# Elefy Chair JH30 &Tradition

#### Dining Chair **Product Type**

The Elefy mirrors the rounded curves of its muse: the elephant. Designed by critically acclaimed artist and designer Jaime Hayon, this evocative piece envelops the sitter to create a sense of comfort. Available in a range of colours, with a base in either metal or solid wood.