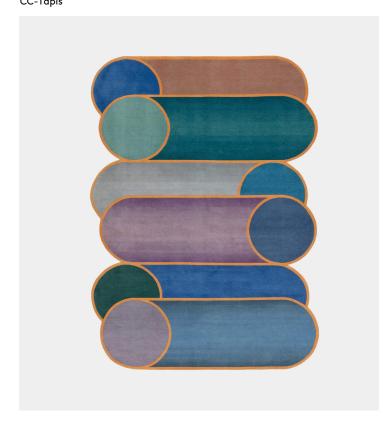

## Product Type

Ru

Rotazioni plays on the repetition of overlapping cylindrical forms that emphasize the circle as the matrix of the design. A scale of pastel colors and chromatic contrasts insinuate the gradient on the surface of the cylinders creating a three-dimensional effect. This enhances the volume and dynamic composition of the design: from this "Rotazioni" which translated means "Rotations" was born.