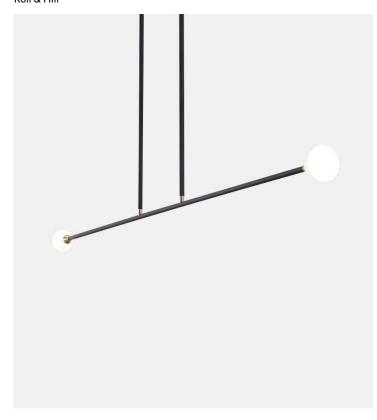

## Apollo Chandelier - 2 Lights

## Lighting **Product Type**

This award-winning design is all about the details. Brass and handblown glass seamlessly blend into the matte-finish armature. The Apollo collection features a balanced, double-stemmed luminary, housing LEDs in opal glass shades to cast a brilliant yet soft light.

Dimensions L53" x W3" x H3" L135cm x W8cm x H8cm Weight

Voltage (V) 120 or 240 V

Illumination Integrated LED Wattage: 12W

Lumens: 700 Lumens est.

Color Temperature: 2700 K, 90+ CRI LED Lifetime: 50,000 Hours est.