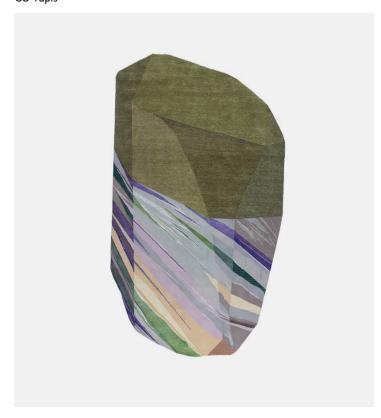

## Fordite Rug CC-Tapis

**Product Type** Ru

Fordite is a byproduct of the car manufacturing industry: a multicolored stratum of enamel automotive paint that has built up over time within the factory, which is then baked and polished until it resembles a jewel. Inspired by this material, Patricia Urquiola has integrated a similar approach to sustainability in the creation of these rugs. The Himalayan wool, pure silk and aloe used was sourced from the material excess left over from cctapis's regular production process. The rugs maintain the same layered appearance as Fordite, recreated with recycled wool and accented with lurex threads.