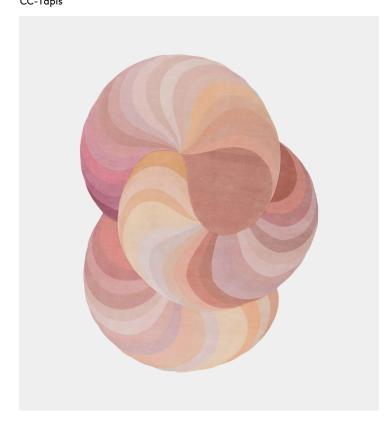

## Slinkie Rug CC-Tapis

Product Type

Ru g

The Slinkie Collection by Patricia Urquiola is a design story revolving around color; a succession of chromatic evolutions developed in a composite universe of organic shapes. A digital drawing which allows every rug to display an evolution of the different wools -sometimes unexpectedly- placed side by side, outlining multiple chromatic associations. A visual exercise aimed to transform the intangible idea of shade and hue into a finely produced and sophisticated product.

## Dimensions

90,5" x 105,5" 230 cm x 268 cm Reach out for custom sizing.