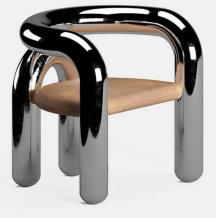

## Neotenic Lounge

Product Type

The Neotenic Lounge incorporates simple shapes, short thick members, soft edges, and a clumsy appearance. The resulting form appeals to our biological imperative to nurture— to see ourselves in our surroundings and cherish the childlike.

## DIMENSIONS

W 31 x D 23.75 X H 28.5, SH 16.5 in

## MATERIALS/FINISHES

Steel frame finished in auto urethane paint; wood seat upholstered in cowhide (COM). Made to order in a variety of materials and finishes. **LEAD TIME** 14-16 weeks

UPON ORDERING THIS DESIGN